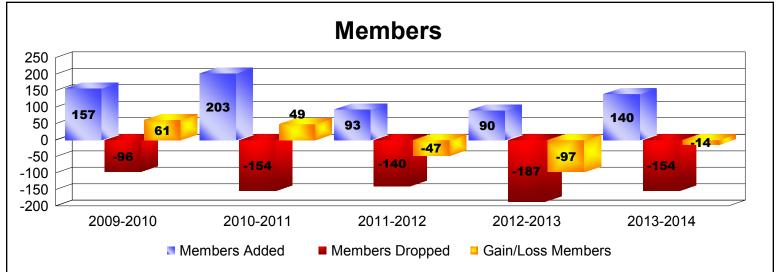

District 42 As of June 2014 Cumulative

| Year      | New<br>Clubs | Dropped<br>Clubs | Gain/<br>Loss<br>Clubs | New<br>Members | Charter<br>Members | Reinstate<br>Members | Transfer<br>Members | Total<br>Member<br>Added | Total<br>Members<br>Dropped | Gain/<br>Loss<br>Members |
|-----------|--------------|------------------|------------------------|----------------|--------------------|----------------------|---------------------|--------------------------|-----------------------------|--------------------------|
| 2009-2010 | 2            | -1               | 1                      | 85             | 58                 | 13                   | 1                   | 157                      | -96                         | 61                       |
| 2010-2011 | 2            | 0                | 2                      | 126            | 74                 | 3                    | 0                   | 203                      | -154                        | 49                       |
| 2011-2012 | 0            | -1               | -1                     | 85             | 3                  | 2                    | 3                   | 93                       | -140                        | -47                      |
| 2012-2013 | 0            | -2               | -2                     | 78             | 0                  | 11                   | 1                   | 90                       | -187                        | -97                      |
| 2013-2014 | 0            | 0                | 0                      | 96             | 0                  | 42                   | 2                   | 140                      | -154                        | -14                      |
| Average   | 1            | -1               | 0                      | 94             | 27                 | 14                   | 1                   | 137                      | -146                        | -10                      |