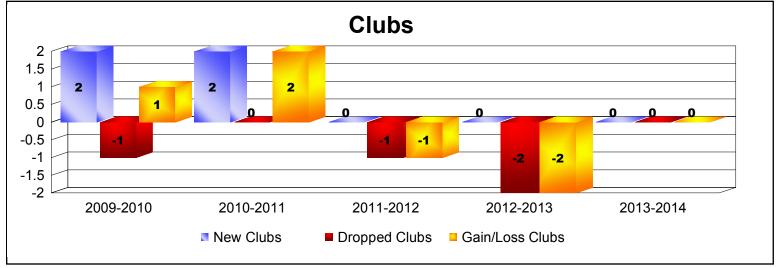

District 42 As of June 2014 Cumulative

| Year      | New<br>Clubs | Dropped<br>Clubs | Gain/<br>Loss<br>Clubs | New<br>Members | Charter<br>Members | Reinstate<br>Members | Transfer<br>Members | Total<br>Member<br>Added | Total<br>Members<br>Dropped | Gain/<br>Loss<br>Members |
|-----------|--------------|------------------|------------------------|----------------|--------------------|----------------------|---------------------|--------------------------|-----------------------------|--------------------------|
| 2009-2010 | 2            | -1               | 1                      | 85             | 58                 | 13                   | 1                   | 157                      | -96                         | 61                       |
| 2010-2011 | 2            | 0                | 2                      | 126            | 74                 | 3                    | 0                   | 203                      | -154                        | 49                       |
| 2011-2012 | 0            | -1               | -1                     | 85             | 3                  | 2                    | 3                   | 93                       | -140                        | -47                      |
| 2012-2013 | 0            | -2               | -2                     | 78             | 0                  | 11                   | 1                   | 90                       | -187                        | -97                      |
| 2013-2014 | 0            | 0                | 0                      | 96             | 0                  | 42                   | 2                   | 140                      | -154                        | -14                      |
| Average   | 1            | -1               | 0                      | 94             | 27                 | 14                   | 1                   | 137                      | -146                        | -10                      |